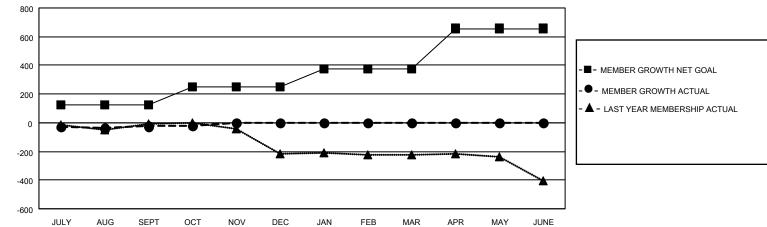

## LOCATION: INDIANA

| Clubs         |               |             |               | Members               |                           |                         |                                                    |
|---------------|---------------|-------------|---------------|-----------------------|---------------------------|-------------------------|----------------------------------------------------|
|               | RESULTS FOR   | R 2022-2023 |               | RESULTS FOR 2022-2023 |                           |                         |                                                    |
| QUARTER       | NEW CLUB GOAL | NEW CLUBS   | DROPPED CLUBS | QUARTER               | MEMBER GROWTH NET<br>GOAL | MEMBER GROWTH<br>ACTUAL | DROPPED<br>MEMBERS ACTUAL<br>(including transfers) |
| JULY/AUG/SEPT | 2             | 0           | 2             | JULY/AUG/SE           | PT 125                    | 231                     | 191                                                |
| OCT/NOV/DEC   | 3             | 0           | 1             | OCT/NOV/DEC           | c 126                     | 57                      | 52                                                 |
| JAN/FEB/MAR   | 1             | 0           | 0             | JAN/FEB/MAR           | 127                       | 0                       | 0                                                  |
| APR/MAY/JUNE  | 1             | 0           | 0             | APR/MAY/JUN           | IE 279                    | 0                       | 0                                                  |

## GOALS AND ACTUAL MEMBERS CUMULATIVE

| DROPPED CLUBS: 3 |     | 98 CLUBS OF 345 ADDED 1 OR | GENDER DISTRIBUTION       |                |  |
|------------------|-----|----------------------------|---------------------------|----------------|--|
|                  |     | MORE NEW MEMBERS           | MALE                      | 5,835 (68.37%) |  |
| L                |     |                            | FEMALE                    | 2,696 (31.59%) |  |
| DROPPED MEMBERS  |     |                            | NON BINARY                | 0 (0.00%)      |  |
| DECEASED         | 64  |                            | PREFER NOT TO ANSWER      | 3 (0.04%)      |  |
| CLUB CANCELLED 0 |     |                            | TOTAL FAMILY UNIT MEMBERS | 2,102          |  |
| OTHER            | 179 | CLICK HERE FOR CUMULATIVE  | TOTAL FAMILY UNIT MEMBERS | 2,102          |  |
| TOTAL            | 243 | MEMBERSHIP DATA            | FAMILY MEMBERS PAYING HAL | .F 1,077       |  |
|                  |     |                            | DUES                      |                |  |
|                  |     |                            | ٩                         |                |  |