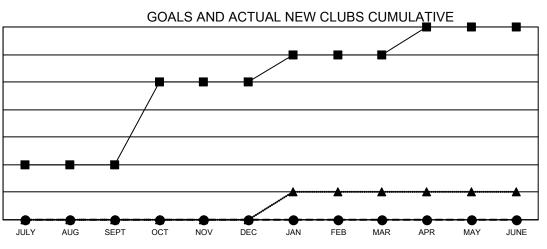

## LOCATION: INDIANA

| Clubs         |               |             |               | Members               |                           |                         |                                                    |
|---------------|---------------|-------------|---------------|-----------------------|---------------------------|-------------------------|----------------------------------------------------|
|               | RESULTS FOR   | R 2022-2023 |               | RESULTS FOR 2022-2023 |                           |                         |                                                    |
| QUARTER       | NEW CLUB GOAL | NEW CLUBS   | DROPPED CLUBS | QUARTER               | MEMBER GROWTH NET<br>GOAL | MEMBER GROWTH<br>ACTUAL | DROPPED<br>MEMBERS ACTUAL<br>(including transfers) |
| JULY/AUG/SEPT | 2             | 0           | 2             | JULY/AUG/SE           | PT 125                    | 231                     | 191                                                |
| OCT/NOV/DEC   | 3             | 0           | 1             | OCT/NOV/DEC           | c 126                     | 57                      | 52                                                 |
| JAN/FEB/MAR   | 1             | 0           | 0             | JAN/FEB/MAR           | 127                       | 0                       | 0                                                  |
| APR/MAY/JUNE  | 1             | 0           | 0             | APR/MAY/JUN           | IE 279                    | 0                       | 0                                                  |

## \_

- CURRENT YEAR GOALS FOR NEW CLUBS

CURRENT YEAR ACTUAL NEW CLUBS

▲ - LAST YEAR ACTUAL NEW CLUBS